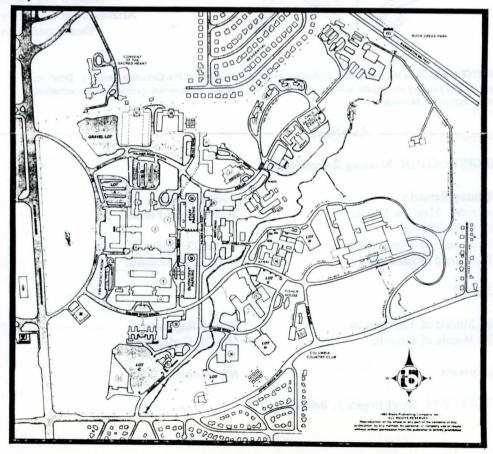

The seminar will held at the Uniformed Services University of the Health Sciences' Main Auditorium. 4301 Jones Bridge Road, Bethesda, MD 20814-4799.

#### DIRECTIONS

Driving: From the Capital Beltway (1495) take Rockville Pike (355) south towards Bethesda. Turn left on Jones Bridge Road (approximately 1 mile). Go through two traffic lights and turn left at the next road, University (you will not see a road sign but will see a concrete sign for USUHS). At the fork, veer right. This will take you to the underground parking lot. Enter building through the Security Office. Take the elevator to the first floor. The Auditorium and Registration will be in front of you.

Metro: USUHS is approximately six blocks from the Medical Center stop on the Red Line. From Medical Center metro, cross Rockville Pike (355) and enter the National Naval Medical Center grounds. You will be on Wood Road. Walk approximately one block and turn right onto Palmer Road South. Follow Palmer Road South past the Naval Hospital. Walk over the bridge and past Grier Road. You will see the USUHS on your left. Enter through the main entrance which you will find in the center of the building; the Auditorium will be on your left.